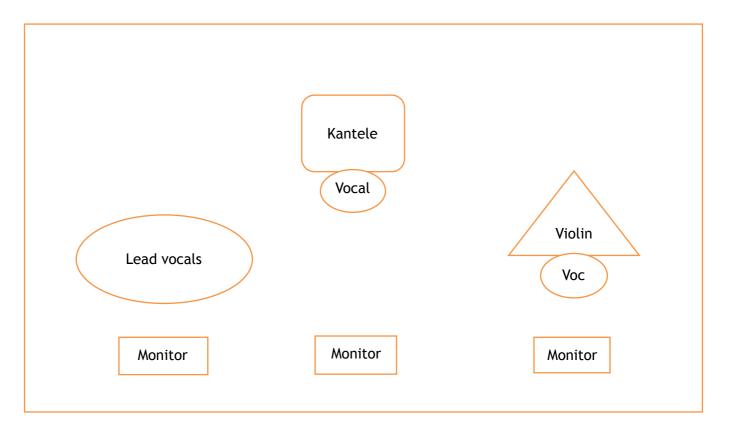

## **STAGE PLOT**

Anna Wikenius - Lead Vocals: brings her own singing mic.

Needs from the venue: 1 XLR + phantom Power, mic stand, monitor

Maija Kauhanen - Kantele, backing vocals: brings her own mics (2) for kantele.

Needs from the venue: 2 x DI-box, vocal mic, mic stand, monitor

Anna Rubinsztein - Violin, backing vocals: brings her own mic for violin

Needs from the venue: 1 XLR, vocal mic, mic stand, monitor

In case there is any questions concerning techical rider please contact Anna Wikenius.